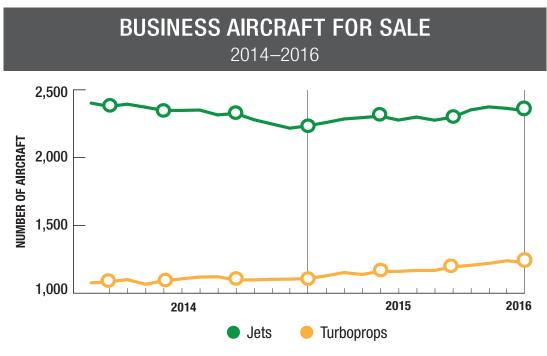

Source: JetNet LLC (JetNet.com)

## SOME POPULAR PREOWNED MODELS 2014-2016

|                                                                          | CESSNA<br>CITATION CJ3 | CHALLENGER<br>604 | CITATION<br>SOVEREIGN | EMBRAER<br>LEGACY 650 | PHENOM 300 | FALCON 7X | BOMBARDIER<br>GLOBAL EXPRESS | GULFSTREAM<br>GIV-SP | HAWKER 900XP | LEARJET 60XR |
|--------------------------------------------------------------------------|------------------------|-------------------|-----------------------|-----------------------|------------|-----------|------------------------------|----------------------|--------------|--------------|
| No. in Operation                                                         | 413                    | 363               | 348                   | 86