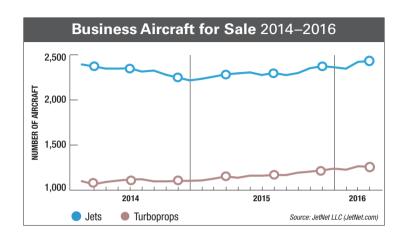

## **Some Popular Preowned Large-Cabin Models** 2014-2016

|                            | GULFSTREAM<br>G550 | GULFSTREAM<br>G450 | BOMBARDIER<br>GLOBAL 6000 | BOMBARDIER<br>GLOBAL 5000 | BOMBARDIER<br>GLOBAL EXPRESS | EMBRAER<br>LEGACY 600 | DASSAULT<br>FALCON 7X | DASSAULT<br>FALCON 900 | DASSAULT<br>FALCON 2000 | GULFSTREAM<br>G650 | GULFSTREAM<br>G650ER |
|----------------------------|--------------------|--------------------|---------------------------|---------------------------|------------------------------|-----------------------|-----------------------|------------------------|-------------------------|--------------------|----------------------|
| No. in Operation           | 520                | 331                | 187                       | 207                       | 148